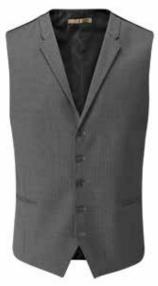

### WAISTCOATS

#### - WITH A DIFFERENCE -

WAISTCOATS NEVER WENT
OUT OF STYLE BUT RIGHT
NOW THEY'RE REALLY HOT.
OUR SELECTION OFFERS A CUT
ABOVE THE REST WITH SUPERB
STYLING & DETAILING & CAN
BE MIXED & MATCHED WITH
BLACK TROUSERS & SKIRTS OR
BIRDSEYE DESIGN TO CREATE
YOUR OWN, INDIVIDUAL LOOK.

WOMENS LANGHAM WAISTCOAT
ORDER BIRDSEYE WWW903
SIZES 6 - 24 REGULAR

ORDER BIRDSEYE MM1295 SIZES 36 - 52 REGULAR

MENS BELTON WAISTCOAT
ORDER BLACK/BIRDSEYE MM1296 NEW
SIZES 36 - 50 REGULAR

WOMENS SPENCER WAISTCOAT ORDER BLACK/BIRDSEYE WWW904 NEW SIZES 6 - 24 REGULAR