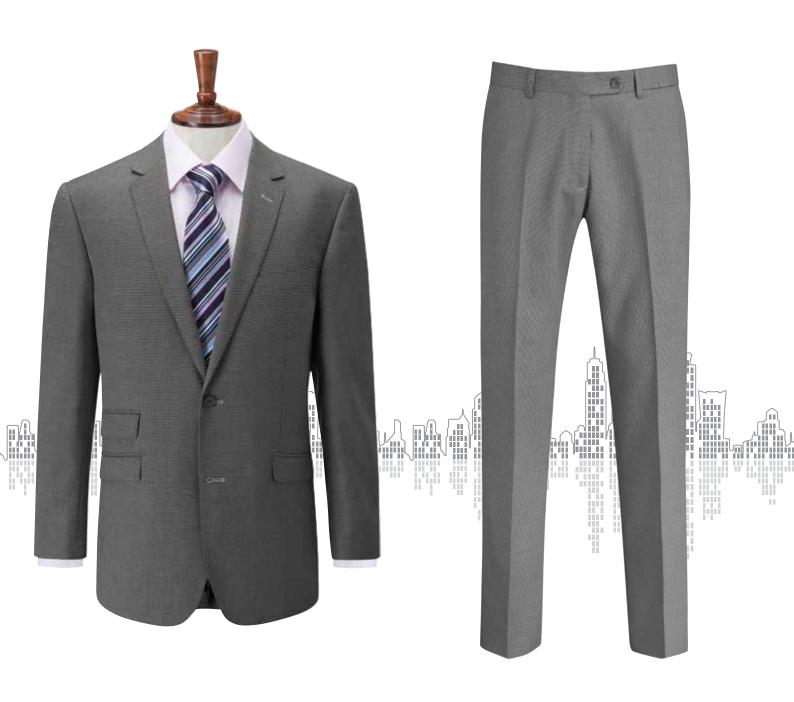

#### **SAVOY TAILORED FIT JACKET**

**ORDER** B | BIRDSEYE MM1995

SIZES 38-46 SHORT 36-52 REGULAR

38-46 LONG

#### **BELGRAVIA TAILORED FIT TROUSER**

ORDER C | BIRDSEYE MM7995

**SIZES** 30 - 40 SHORT (29")

30 - 40 REGULAR (31") 30 - 40 LONG (33")

30 - 48 XLONG (37"UNHEMMED)