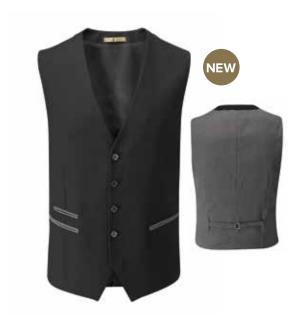

### WAISTCOATS

#### - WITH A DIFFERENCE -

WAISTCOATS NEVER WENT
OUT OF STYLE BUT RIGHT
NOW THEY'RE REALLY HOT.
OUR SELECTION OFFERS A CUT
ABOVE THE REST WITH SUPERB
STYLING & DETAILING & CAN
BE MIXED & MATCHED WITH
BLACK TROUSERS & SKIRTS OR
BIRDSEYE DESIGN TO CREATE
YOUR OWN, INDIVIDUAL LOOK.

WOMENS LANGHAM WAISTCOAT
ORDER BIRDSEYE WWW903
SIZES 6 - 24 REGULAR

ORDER BIRDSEYE MM1295 SIZES 36 - 52 REGULAR

MENS BELTON WAISTCOAT
ORDER BLACK/BIRDSEYE MM1296 NEW
SIZES 36 - 50 REGULAR

WOMENS SPENCER WAISTCOAT ORDER BLACK/BIRDSEYE WWW904 NEW SIZES 6 - 24 REGULAR

| PRODUCT REF                       | STYLE DETAILS                                                                                                              | COLOUR              | ORDER CODE | SIZE RANGE                                                                                    |
|-----------------------------------|----------------------------------------------------------------------------------------------------------------------------|---------------------|------------|-----------------------------------------------------------------------------------------------|
|                                   |                                                                                                                            |                     |            |                                                                                               |
| CARLTON LADIES SHIFT DRESS        | ROUND NECK WITH STAB STITCH CAP SLEEVE BELT LOOPS, BELT INCLUDED SIDE POCKETS BACK ZIP & VENT, FULLY LINED                 | GREY BIRDSEYE       | WWD613     | 6 - 20 REGULAR                                                                                |
| WALDORF<br>LADIES 2 BUTTON JACKET | SINGLE BREASTED, 2 BUTTONS<br>BREAST POCKET<br>STRAIGHT SIDE FLAP POCKETS<br>TICKET POCKET. BACK VENT.<br>2 INSIDE POCKETS | GREY BIRDSEYE       | WWJ503     | 6 - 18 PETITE<br>6 - 24 REGULAR<br>8 - 18 TALL                                                |
| DORCHESTER<br>LADIES TROUSER      | FLANT FRONT WITH FRONT ZIP DEEP WAISTBAND INCLUDES BELT SIDE POCKETS LINED TO THE KNEE FRONT COIN POCKET                   | GREY BIRDSEYE       | WWT703     | 6 - 20 SHORT (29")<br>6 - 24 REGULAR (31")<br>6 - 24 LONG (36" U/F)                           |
| ROYALE<br>LADIES SKIRT            | PENCIL SKIRT, BACK ZIP & VENT<br>DEEP WAISTBAND<br>INCLUDES BELT<br>FULLY LINED                                            | GREY BIRDSEYE       | WWS803     | 6 - 16 SHORT (21")<br>6 - 24 REGULAR (24")<br>6 - 24 LONG (27")                               |
| LANGHAM<br>LADIES WAISTCOAT       | SINGLE BREASTED WITH COLLAR<br>5 BUTTONS. 2 FRONT POCKETS<br>ADJUSTABLE BACK STRAP<br>AND BUCKLE                           | GREY BIRDSEYE       | www903     | 6 - 24 REGULAR                                                                                |
| SPENCER<br>LADIES WAISTCOAT       | SINGLE BREASTED. 5 BUTTONS BLACK FRONT GREY BIRDSEYE POCKET JETS GREY BIRDSEYE BACK ADJUSTABLE BACK STRAP AND BUCKLE       | BLACK/GREY BIRDSEYE | WWW904     | 6 - 24 REGULAR                                                                                |
| SAVOY<br>MENS TAILORED JACKET     | SINGLE BREASTED, 2 BUTTONS TAILORED FIT 2 SLANT SIDE & TICKET POCKET BACK VENT 4 INSIDE POCKETS                            | GREY BIRDSEYE       | MM1995     | 38 - 46 SHORT<br>36 - 52 REGULAR<br>38 - 46 LONG                                              |
| BELGRAVIA<br>MENS TROUSER         | FLANT FRONT, BELT LOOPS FRONT COIN POCKET 2 SLANT SIDE & 2 HIP POCKETS LINED TO THE KNEE                                   | GREY BIRDSEYE       | ММ7995     | 30 - 40 SHORT (29")<br>30 - 40 REGULAR (31")<br>30 - 40 LONG (33")<br>30 - 48 XLONG (37" U/F) |
| CONNAUGHT<br>MENS WAISTCOAT       | SINGLE BREASTED WITH COLLAR<br>5 BUTTONS. 2 FRONT POCKETS<br>ADJUSTABLE BACK STRAP<br>AND BUCKLE                           | GREY BIRDSEYE       | MM1295     | 36 - 52 REGULAR                                                                               |
| BELTON<br>MENS WAISTCOAT          | SINGLE BREASTED. 5 BUTTONS BLACK FRONT GREY BIRDSEYE POCKET JETS GREY BIRDSEYE BACK ADJUSTABLE BACK STRAP AND BUCKLE       | BLACK/GREY BIRDSEYE | MM1296     | 36 - 50 REGULAR                                                                               |