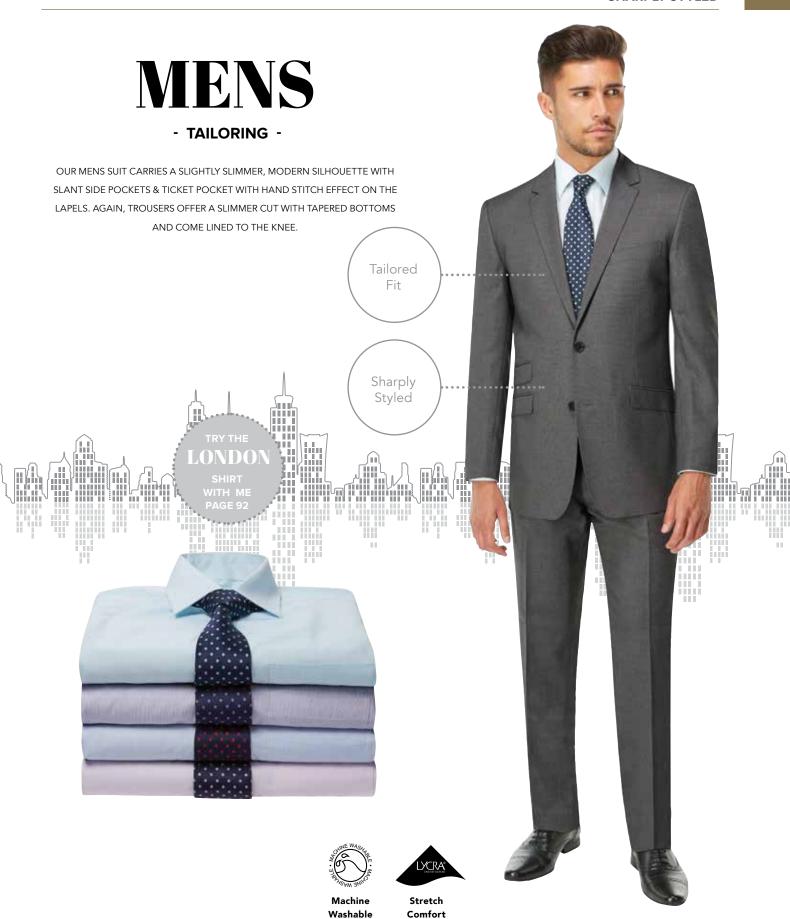

### **TAILORING**

### A MORE FASHIONABLE, CONTEMPORARY COLLECTION FOR THOSE LOOKING FOR SOMETHING A LITTLE DIFFERENT.

10 PIECE COLLECTION IN SUBTLE & FLATTERING GREY BIRDSEYE DESIGN.

FABULOUS ATTENTION TO DETAIL WITH HIGH END FEATURES NORMALLY ONLY FOUND IN DESIGNER LABELS.

EASY TO ACCESSORISE WITH COLOUR.

WITH LYCRA FOR COMFORT & MOVEMENT.

ALL ITEMS ARE EASY CARE, MACHINE WASHABLE.

SUPERB RANGE OF DESIGNER WAISTCOATS FOR HOTELS AND HOSPITALITY.

ABILITY TO MIX N MATCH WITH BLACK TO CREATE UNIQUE LOOKS.

#### **SAVOY TAILORED FIT JACKET**

**ORDER** B | BIRDSEYE MM1995

SIZES 38-46 SHORT 36-52 REGULAR

38-46 LONG

#### **BELGRAVIA TAILORED FIT TROUSER**

ORDER C | BIRDSEYE MM7995

**SIZES** 30 - 40 SHORT (29")

30 - 40 REGULAR (31") 30 - 40 LONG (33")

30 - 48 XLONG (37"UNHEMMED)