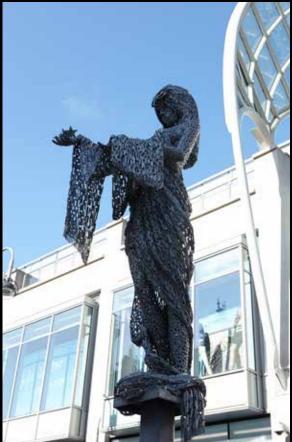

THE EQUIS ALTUS, A SCULPTURE OF A PACKHORSE CARRYING A ROLL OF CLOTH DOMINATES THE CENTRE COURT & THE STATUE, BRIGGATE MINERVA STANDS OUTSIDE THE CENTRE ENTRANCE, BOTH SERVING AS REMINDERS OF THE GREAT HISTORY OF LEEDS AS A WOOL & TEXTILE GLOBAL CENTRE.

A CONTEMPORARY LOCATION TO SHOWCASE THE VERY CONTEMPORARY BUSINESS BOUTIQUE TAILORING COLLECTION.