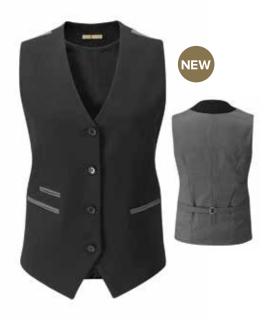

### WAISTCOATS

#### - WITH A DIFFERENCE -

WAISTCOATS NEVER WENT
OUT OF STYLE BUT RIGHT
NOW THEY'RE REALLY HOT.
OUR SELECTION OFFERS A CUT
ABOVE THE REST WITH SUPERB
STYLING & DETAILING & CAN
BE MIXED & MATCHED WITH
BLACK TROUSERS & SKIRTS OR
BIRDSEYE DESIGN TO CREATE
YOUR OWN, INDIVIDUAL LOOK.

WOMENS LANGHAM WAISTCOAT
ORDER BIRDSEYE WWW903
SIZES 6 - 24 REGULAR

ORDER BIRDSEYE MM1295 SIZES 36 - 52 REGULAR

MENS BELTON WAISTCOAT
ORDER BLACK/BIRDSEYE MM1296 NEW
SIZES 36 - 50 REGULAR

WOMENS SPENCER WAISTCOAT ORDER BLACK/BIRDSEYE WWW904 NEW SIZES 6 - 24 REGULAR

| PRODUCT REF                       | STYLE DETAILS                                                                                                              | COLOUR              | ORDER CODE | SIZE RANGE                                                                                    |
|-----------------------------------|----------------------------------------------------------------------------------------------------------------------------|---------------------|------------|-----------------------------------------------------------------------------------------------|
|                                   |                                                                                                                            |                     |            |                                                                                               |
| CARLTON LADIES SHIFT DRESS        | ROUND NECK WITH STAB STITCH CAP SLEEVE BELT LOOPS, BELT INCLUDED SIDE POCKETS BACK ZIP & VENT, FULLY LINED                 | GREY BIRDSEYE       | WWD613     | 6 - 20 REGULAR                                                                                |
| WALDORF<br>LADIES 2 BUTTON JACKET | SINGLE BREASTED, 2 BUTTONS<br>BREAST POCKET<br>STRAIGHT SIDE FLAP POCKETS<br>TICKET POCKET. BACK VENT.<br>2 INSIDE POCKETS | GREY BIRDSEYE       | WWJ503     | 6 - 18 PETITE<br>6 - 24 REGULAR<br>8 - 18 TALL                                                |
| DORCHESTER<br>LADIES TROUSER      | FLANT FRONT WITH FRONT ZIP DEEP WAISTBAND INCLUDES BELT SIDE POCKETS LINED TO THE KNEE FRONT COIN POCKET                   | GREY BIRDSEYE       | WWT703     | 6 - 20 SHORT (29")<br>6 - 24 REGULAR (31")<br>6 - 24 LONG (36" U/F)                           |
| ROYALE<br>LADIES SKIRT            | PENCIL SKIRT, BACK ZIP & VENT<br>DEEP WAISTBAND<br>INCLUDES BELT<br>FULLY LINED                                            | GREY BIRDSEYE       | WWS803     | 6 - 16 SHORT (21")<br>6 - 24 REGULAR (24")<br>6 - 24 LONG (27")                               |
| LANGHAM<br>LADIES WAISTCOAT       | SINGLE BREASTED WITH COLLAR<br>5 BUTTONS. 2 FRONT POCKETS<br>ADJUSTABLE BACK STRAP<br>AND BUCKLE                           | GREY BIRDSEYE       | www903     | 6 - 24 REGULAR                                                                                |
| SPENCER<br>LADIES WAISTCOAT       | SINGLE BREASTED. 5 BUTTONS BLACK FRONT GREY BIRDSEYE POCKET JETS GREY BIRDSEYE BACK ADJUSTABLE BACK STRAP AND BUCKLE       | BLACK/GREY BIRDSEYE | WWW904     | 6 - 24 REGULAR                                                                                |
| SAVOY<br>MENS TAILORED JACKET     | SINGLE BREASTED, 2 BUTTONS TAILORED FIT 2 SLANT SIDE & TICKET POCKET BACK VENT 4 INSIDE POCKETS                            | GREY BIRDSEYE       | MM1995     | 38 - 46 SHORT<br>36 - 52 REGULAR<br>38 - 46 LONG                                              |
| BELGRAVIA<br>MENS TROUSER         | FLANT FRONT, BELT LOOPS FRONT COIN POCKET 2 SLANT SIDE & 2 HIP POCKETS LINED TO THE KNEE                                   | GREY BIRDSEYE       | ММ7995     | 30 - 40 SHORT (29")<br>30 - 40 REGULAR (31")<br>30 - 40 LONG (33")<br>30 - 48 XLONG (37" U/F) |
| CONNAUGHT<br>MENS WAISTCOAT       | SINGLE BREASTED WITH COLLAR<br>5 BUTTONS. 2 FRONT POCKETS<br>ADJUSTABLE BACK STRAP<br>AND BUCKLE                           | GREY BIRDSEYE       | MM1295     | 36 - 52 REGULAR                                                                               |
| BELTON<br>MENS WAISTCOAT          | SINGLE BREASTED. 5 BUTTONS BLACK FRONT GREY BIRDSEYE POCKET JETS GREY BIRDSEYE BACK ADJUSTABLE BACK STRAP AND BUCKLE       | BLACK/GREY BIRDSEYE | MM1296     | 36 - 50 REGULAR                                                                               |