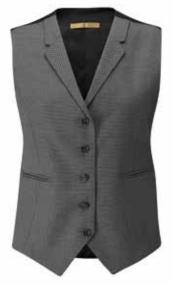

### WAISTCOATS

#### - WITH A DIFFERENCE -

WAISTCOATS NEVER WENT
OUT OF STYLE BUT RIGHT
NOW THEY'RE REALLY HOT.
OUR SELECTION OFFERS A CUT
ABOVE THE REST WITH SUPERB
STYLING & DETAILING & CAN
BE MIXED & MATCHED WITH
BLACK TROUSERS & SKIRTS OR
BIRDSEYE DESIGN TO CREATE
YOUR OWN, INDIVIDUAL LOOK.

WOMENS LANGHAM WAISTCOAT
ORDER BIRDSEYE WWW903
SIZES 6 - 24 REGULAR

ORDER BIRDSEYE MM1295 SIZES 36 - 52 REGULAR

MENS BELTON WAISTCOAT
ORDER BLACK/BIRDSEYE MM1296 NEW
SIZES 36 - 50 REGULAR

WOMENS SPENCER WAISTCOAT ORDER BLACK/BIRDSEYE WWW904 NEW SIZES 6 - 24 REGULAR

| PRODUCT REF                       | STYLE DETAILS                                                                                                              | COLOUR              | ORDER CODE | SIZE RANGE                                                                                    |
|-----------------------------------|----------------------------------------------------------------------------------------------------------------------------|---------------------|------------|-----------------------------------------------------------------------------------------------|
|                                   |                                                                                                                            |                     |            |                                                                                               |
| CARLTON LADIES SHIFT DRESS        | ROUND NECK WITH STAB STITCH CAP SLEEVE BELT LOOPS, BELT INCLUDED SIDE POCKETS BACK ZIP & VENT, FULLY LINED                 | GREY BIRDSEYE       | WWD613     | 6 - 20 REGULAR                                                                                |
| WALDORF<br>LADIES 2 BUTTON JACKET | SINGLE BREASTED, 2 BUTTONS<br>BREAST POCKET<br>STRAIGHT SIDE FLAP POCKETS<br>TICKET POCKET. BACK VENT.<br>2 INSIDE POCKETS | GREY BIRDSEYE       | WWJ503     | 6 - 18 PETITE<br>6 - 24 REGULAR<br>8 - 18 TALL                                                |
| DORCHESTER<br>LADIES TROUSER      | FLANT FRONT WITH FRONT ZIP DEEP WAISTBAND INCLUDES BELT SIDE POCKETS LINED TO THE KNEE FRONT COIN POCKET                   | GREY BIRDSEYE       | WWT703     | 6 - 20 SHORT (29")<br>6 - 24 REGULAR (31")<br>6 - 24 LONG (36" U/F)                           |
| ROYALE<br>LADIES SKIRT            | PENCIL SKIRT, BACK ZIP & VENT<br>DEEP WAISTBAND<br>INCLUDES BELT<br>FULLY LINED                                            | GREY BIRDSEYE       | WWS803     | 6 - 16 SHORT (21")<br>6 - 24 REGULAR (24")<br>6 - 24 LONG (27")                               |
| LANGHAM<br>LADIES WAISTCOAT       | SINGLE BREASTED WITH COLLAR<br>5 BUTTONS. 2 FRONT POCKETS<br>ADJUSTABLE BACK STRAP<br>AND BUCKLE                           | GREY BIRDSEYE       | www903     | 6 - 24 REGULAR                                                                                |
| SPENCER<br>LADIES WAISTCOAT       | SINGLE BREASTED. 5 BUTTONS BLACK FRONT GREY BIRDSEYE POCKET JETS GREY BIRDSEYE BACK ADJUSTABLE BACK STRAP AND BUCKLE       | BLACK/GREY BIRDSEYE | WWW904     | 6 - 24 REGULAR                                                                                |
| SAVOY<br>MENS TAILORED JACKET     | SINGLE BREASTED, 2 BUTTONS TAILORED FIT 2 SLANT SIDE & TICKET POCKET BACK VENT 4 INSIDE POCKETS                            | GREY BIRDSEYE       | MM1995     | 38 - 46 SHORT<br>36 - 52 REGULAR<br>38 - 46 LONG                                              |
| BELGRAVIA<br>MENS TROUSER         | FLANT FRONT, BELT LOOPS FRONT COIN POCKET 2 SLANT SIDE & 2 HIP POCKETS LINED TO THE KNEE                                   | GREY BIRDSEYE       | ММ7995     | 30 - 40 SHORT (29")<br>30 - 40 REGULAR (31")<br>30 - 40 LONG (33")<br>30 - 48 XLONG (37" U/F) |
| CONNAUGHT<br>MENS WAISTCOAT       | SINGLE BREASTED WITH COLLAR<br>5 BUTTONS. 2 FRONT POCKETS<br>ADJUSTABLE BACK STRAP<br>AND BUCKLE                           | GREY BIRDSEYE       | MM1295     | 36 - 52 REGULAR                                                                               |
| BELTON<br>MENS WAISTCOAT          | SINGLE BREASTED. 5 BUTTONS BLACK FRONT GREY BIRDSEYE POCKET JETS GREY BIRDSEYE BACK ADJUSTABLE BACK STRAP AND BUCKLE       | BLACK/GREY BIRDSEYE | MM1296     | 36 - 50 REGULAR                                                                               |