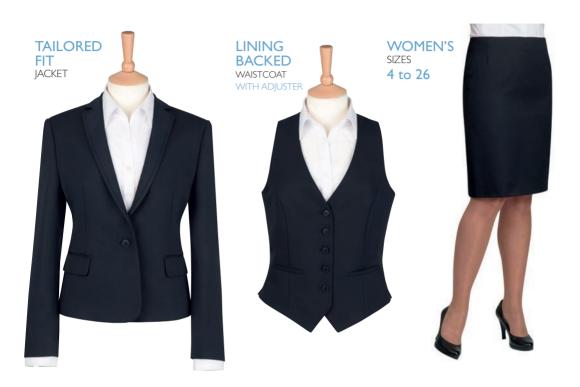

#### Luna Waistcoat (Black) 5 button front, 2 welt pockets, lining backed with adjuster, machine washable.

Saturn Jacket (Black)

#### Pluto Skirt (Black)

Straight skirt, centre vent, fully lined, machine washable.

## SATURN Jacket

Short, tailored fit, I button jacket, slim lapel with seam detail, centre vent, machine washable.

> Palena Blouse (White)

5 button front, 2 welt pockets, lining backed with adjuster, machine washable.