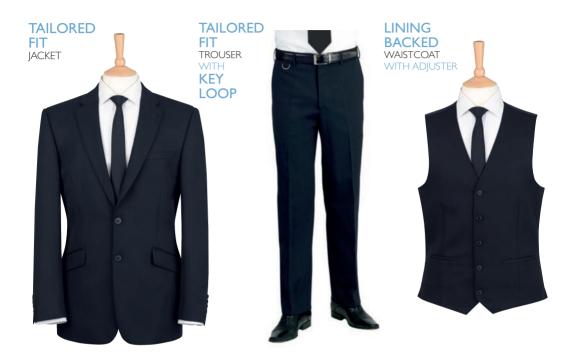

## SATURN Jacket

Short, tailored fit, I button jacket, slim lapel with seam detail, centre vent, machine washable.

> Palena Blouse (White)

5 button front, 2 welt pockets, lining backed with adjuster, machine washable.

#### Mars Trouser (Black) Tailored fit, flat front trouser, key loop, 2 side pockets, 1 rear pocket, machine washable.

#### Venus Trouser (Black)

Straight leg trouser, slim waistband with belt loops & key loop, 2 side pockets, mock rear pockets, machine washable.