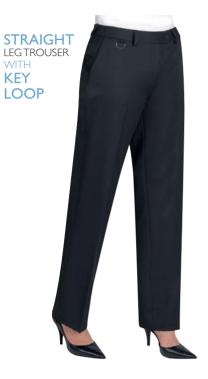

#### Venus Trouser (Black)

Straight leg trouser, slim waistband with belt loops & key loop, 2 side pockets, mock rear pockets, machine washable.

# KEY LOOP

Venus Trouser (Black) Straight leg trouser, slim waistband, belt loops & key loop, 2 side pockets, mock rear pockets, machine washable.

Franca Blouse (White with front panel design)