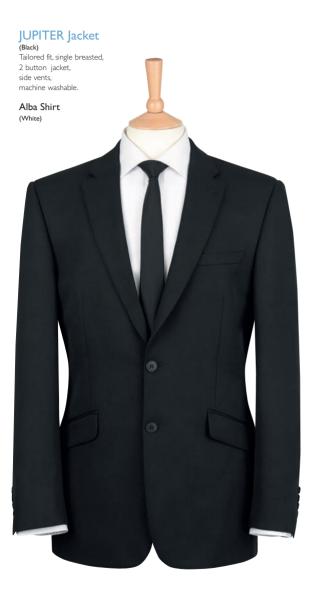

### MEN'S

| JUPITER Jacket    | 06 - 07      |
|-------------------|--------------|
| MERCURY Waistcoat | 06           |
| MARS Trouser      | 06 - 07 - 09 |

## SATURN Jacket

Short, tailored fit, I button jacket, slim lapel with seam detail, centre vent, machine washable.

> Palena Blouse (White)

5 button front, 2 welt pockets, lining backed with adjuster, machine washable.

### Mars Trouser

(Black)

Tailored fit, flat front trouser, key loop, 2 side pockets, 1 rear pocket, machine washable.

Alba Shirt (White)