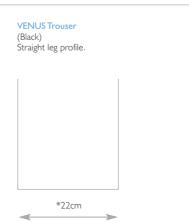

### VENUS Trouser (Black)

Straight leg trouser, slim waistband, belt loops & key loop, 2 side pockets, mock rear pockets,

Sizes:

4 - 26 waist in leg lengths R-29", L-31", XL-33" & 36" unfinished

Code & Colour: 2256D Black

Half hem width at size 12 = 22cm